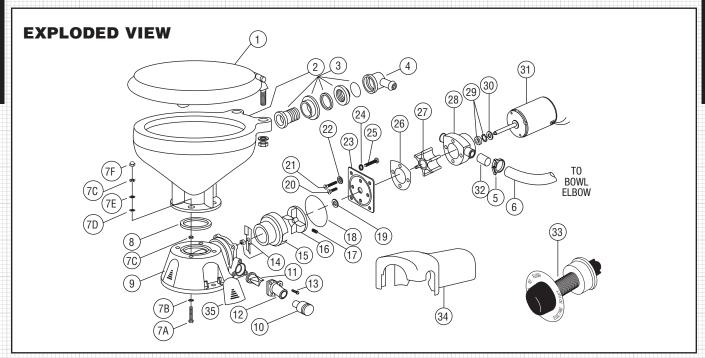

## **PARTS LIST**

| Key   | Description                    | Qty.           | Part Number | Key | Description                                         | Qty.   | Part Number |
|-------|--------------------------------|----------------|-------------|-----|-----------------------------------------------------|--------|-------------|
| 1     | Seat, Lid and Hinge Set        | 1              |             | 30  | Slinger †                                           | 1      | 6342-0000   |
|       | Compact Toilet                 |                | 29097-1000  | 31  | Motors:                                             |        |             |
|       | Regular Toilet                 |                | 29127-1000  |     | Motor - 12 Volt EMC †                               | - 1    | 37064-0000  |
| 1A    | Hinge Set (1 Pair)             | 1              |             |     | Motor - 24 Volt EMC†                                | 1      | 37065-0000  |
|       | Compact Toilet                 |                | 29098-1000  | 32  | Adaptor                                             | 2      | 93003-0240  |
|       | Regular Toilet                 |                | 29098-2000  | 33  | Switch & Plate                                      | 1      | 37020-0000  |
| 2     | Bowl, Compact Size             | 1              | 29096-0000  | 34  | Motor Cover †                                       | 1      | 43990-0051  |
|       | Bowl, Regular Size             | 1              | 29126-0000  | 35  | Screw Cover (3 each)                                | 1      | 37003-1000  |
| 3 & 4 | Bowl Spud & Intake             | 1              | 29048-0000  |     | Service Kit                                         |        | 37040-0000  |
|       | Elbow & O-ring                 |                |             |     | Motor/Pump Assy. 12V EMC †                          |        | 37041-0010  |
| 5     | Clamp                          | 1              | 18753-0044  |     | Motor/Pump Assy. 24V EMC †                          |        | 37041-0011  |
| 6     | Hose                           | 1              | 29035-1001  |     |                                                     |        |             |
| 7     | Bowl Installation Hardware     | 1              | 18753-0637  | *   | Parts Supplied with Service Kit 3704                | 0-0000 |             |
| 7A    | Phillips Head Screw**          | 4              |             | **  | Parts included with base 37004-1000.                |        |             |
| 7B    | Washer, Starlock**             | 4              |             |     |                                                     |        |             |
| 7C    | Hex Nut** (two places)         | 4              |             | ‡   | Wearplate #23 includes Sealing Sleeve #19 and Pump/ |        |             |
| 7D    | Washer, Plastic**              | 4              |             |     | Base O-ring #18.                                    |        |             |
| 7E    | Washer Stainless steel**       | 8              |             | +   | Parts included in Motor-Pump Assen                  | nbly.  |             |
| 7F    | Nut Cap**                      | 4              |             |     |                                                     |        |             |
| 8     | O-Ring Bowl/Seal               | 1              | 44101-1000  |     |                                                     |        |             |
| 9     | Base Assembly**                | 1              | 37004-1000  |     |                                                     |        |             |
| 10    | 1-1/2" Adaptor, Discharge Port | 1              | 98023-0080  |     |                                                     |        |             |
| -11   | Joker Valve* **                | 1              | 44106-1000  |     |                                                     |        |             |
| 12    | 1" Discharge Port**            | 1              | 44107-1000  |     |                                                     |        |             |
| 13    | Screw**                        | 3              | 96050-0568  |     |                                                     |        |             |
| 14    | Chopper Plate† with Lock Nut   | 1              | 37056-1000  |     |                                                     |        |             |
| 15    | Macerator Housing †            | 1              | 37014-0000  |     |                                                     |        |             |
| 16    | Centrifugal Impeller †         | 1              | 37006-0000  |     |                                                     |        |             |
| 17    | Set Screw †                    | 1              | 18753-0492  |     |                                                     |        |             |
| 18    | O-ring*†                       | 1              | 43990-0066  |     |                                                     |        |             |
| 19    | Sealing Sleeve †               | 1              | 37036-1000  |     |                                                     |        |             |
| 20    | Screw †                        | 2              | 91009-0096  |     |                                                     |        |             |
| 21    | Screw †                        | 2              | 91010-0130  |     |                                                     |        |             |
| 22    | Washer, Fiber*†                | 2              | 35445-0000  |     |                                                     |        |             |
| 23    | Wearplate Kit ‡†               | 1              | 37018-0000  |     |                                                     |        |             |
| 24    | Lock Washer #10, Stainless Kit | <del> </del> 4 |             |     |                                                     |        |             |
| 25    | Screw †                        | 4              | 91027-0011  |     |                                                     |        |             |
| 26    | Gasket*†                       | 1              | 12558-0000  |     |                                                     |        |             |
| 27    | Flexible İmpeller*†            | 1              | 6303-0003   |     |                                                     |        |             |
| 28    | Body †                         | 1              | 12554-0000  |     |                                                     |        |             |
| 29    | Seal & Retainer*†              | 1              | 1040-0000   |     |                                                     |        |             |